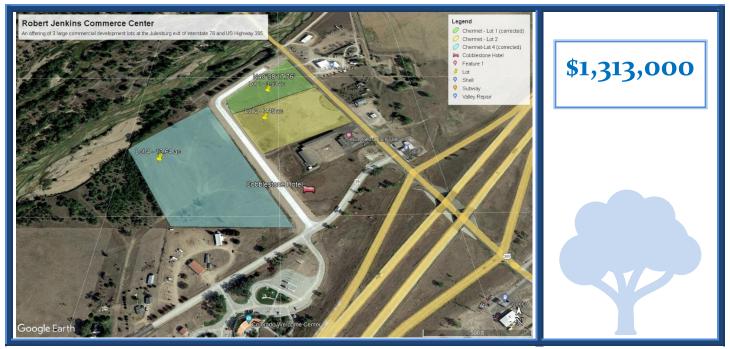

## Benson Ag Land Realty Presents

I-76/US 385 Property Lots

**Robert Jenkins Commerce Center** 

**O**ffering 3 commercial lots just off I-76 at the Julesburg interchange near the new Cobblestone hotel, and adjacent to the south bank of the South Platte River. Lot 1 at the north end of Robert Jenkins Street has 3.53 acres ready for development. Lot 2 has 7.46 acres and sits north of the Platte Valley Inn. Both lots 1 and 2 have frontage on US Highway 385. Lot 4 has 13.64 acres and sits on the west side of Robert Jenkins Street, across from the Colorado Welcome Center. River views on Lot 1 and Lot 4.

 Lot 1
 \$1.50 per square foot
 \$230,650

 Lot 2
 \$1.50 per square foot
 \$487,436

 Lot 4
 \$1.00 per square foot
 \$594,158

FOR PERSONAL SHOWING CALL

Mike Benson

PO Box 202/200 W 4<sup>th</sup> St., Julesburg, Co 80737