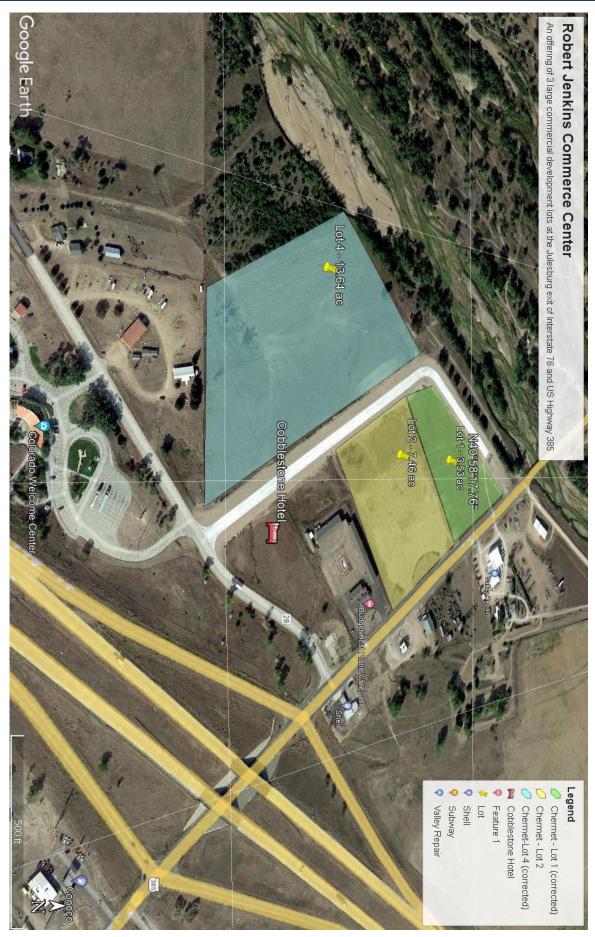

## Benson Ag Land Realty Presents

I-76/US 385 Property Lots

**Robert Jenkins Commerce Center** 

**O**ffering 3 commercial lots just off I-76 at the Julesburg interchange near the new Cobblestone hotel, and adjacent to the south bank of the South Platte River. Lot 1 at the north end of Robert Jenkins Street has 3.53 acres ready for development. Lot 2 has 7.46 acres and sits north of the Platte Valley Inn. Both lots 1 and 2 have frontage on US Highway 385. Lot 4 has 13.64 acres and sits on the west side of Robert Jenkins Street, across from the Colorado Welcome Center. River views on Lot 1 and Lot 4.

 Lot 1
 \$1.50 per square foot
 \$230,650

 Lot 2
 \$1.50 per square foot
 \$487,436

 Lot 4
 \$1.00 per square foot
 \$594,158

FOR PERSONAL SHOWING CALL

Mike Benson

PO Box 202/200 W 4<sup>th</sup> St., Julesburg, Co 80737